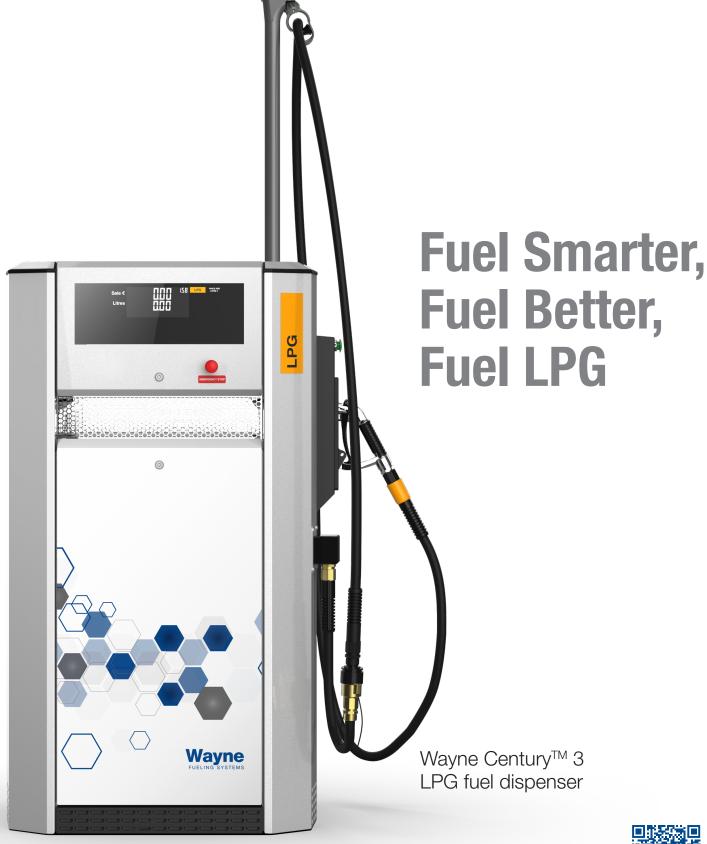

# Lowering Emissions, Not Re-Fuel Speeds

Introducing the Wayne Helix<sup>™</sup> Century 3 LPG fuel dispenser, our high-performance, robust dispenser designed to deliver liquefied petroleum gas (LPG) smoothly and effectively to LPG-powered vehicles. Created to meet the growing need for alternative fuels, this dispenser is built to be customized through modularity, giving you the capability to design the LPG solution you need for your business outfit.

Small, but perfectly designed, the Century 3 LPG fuel dispenser is ideal for retail forecourt environments or private fleet businesses that are limited when it comes to space, but that still need the convenience associated with having an on-site LPG dispenser.

Broaden your retail with the Wayne Century 3 LPG fuel dispenser, and help with the wider distribution and availability of LPG fuel in the European market.

DFS Worldwide Brands