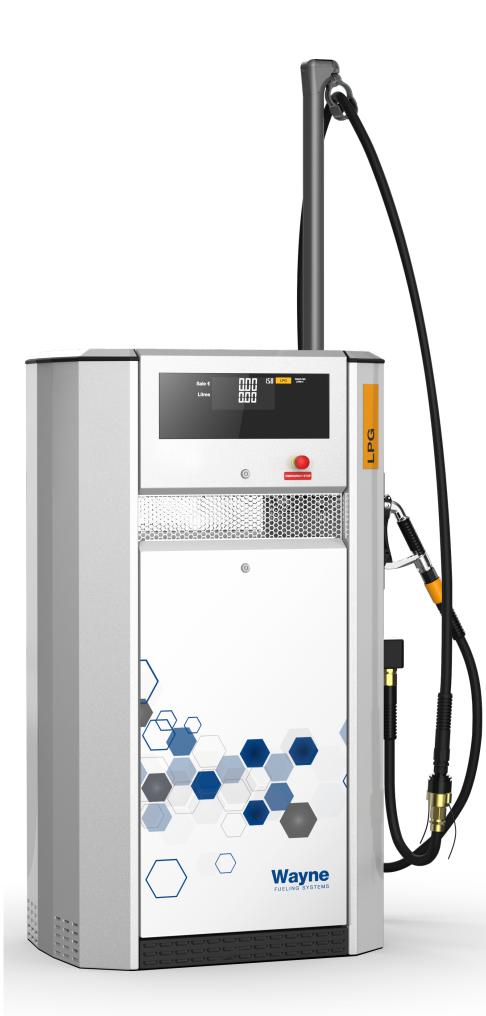

# Lowering Emissions, Not Re-Fuel Speeds

Introducing the Wayne Helix<sup>™</sup> Century 3 LPG fuel dispenser, our high-performance, robust dispenser designed to deliver liquefied petroleum gas (LPG) smoothly and effectively to LPG-powered vehicles. Created to meet the growing need for alternative fuels, this dispenser is built to be customized through modularity, giving you the capability to design the LPG solution you need for your business outfit.

Small, but perfectly designed, the Century 3 LPG fuel dispenser is ideal for retail forecourt environments or private fleet businesses that are limited when it comes to space, but that still need the convenience associated with having an on-site LPG dispenser.

Broaden your retail with the Wayne Century 3 LPG fuel dispenser, and help with the wider distribution and availability of LPG fuel in the European market.

DFS Worldwide Brands