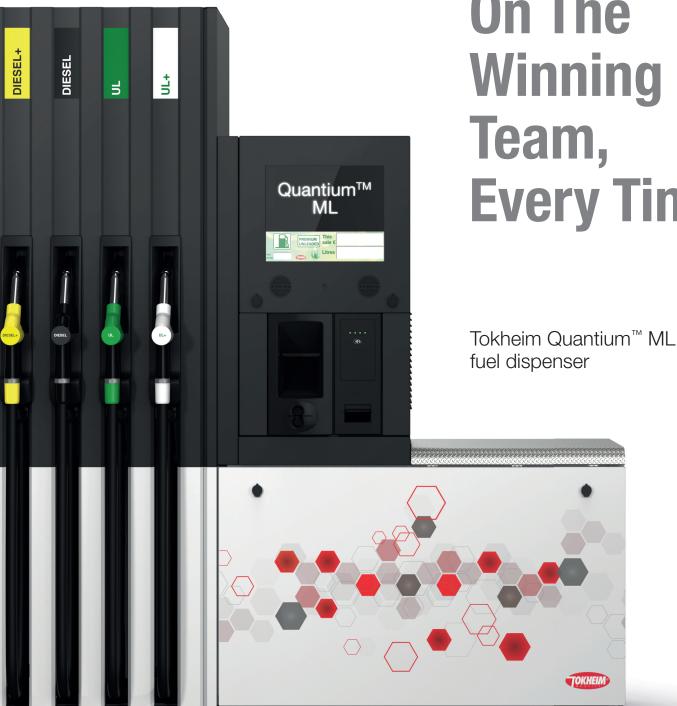

Introducing the Tokheim Quantium ML fuel dispenser, a reinvention of our fiercely popular Tokheim Quantium 510M fuel dispenser model. We've brought you the box office smash hit - the groundbreaking, breathtaking sequel - and delivered a dispenser which knows no limits.

Built with exceptional, trusted Tokheim quality, we've succeeded in making the Tokheim Quantium ML fuel dispenser to be one of the most perfect examples of reimagined functionality, reliability and modularity. It exudes quality, excellence and precision in every area, allowing to grow your fuel retail business with extreme ease. It's modular, versatile, durable... brilliant.

#### **Superior Modularity**

The Quantium ML fuel dispenser is modular, versatile and durable. It represents the best in fuel dispenser technology, allowing you to deliver a first-class service to your customers. As a highly configurable model with an optimised footprint, the Quantium ML fuel dispenser has superior nozzle availability and can dispense up to five fuel grades per side and comes with an extended range of options to meet specific requirements and a broad range of applications, from heavy-duty vehicle refueling to fuel retailing. It also embodies future-proof engineering with retrofit modularity, enabling you to build a perfect model for your forecourt, now and in the future. The Quantium ML fuel dispenser is available to configure with three different hose management systems: Light Hose Retraction (LHR), Full Hose Retraction (FHR) and Extended Hose Retraction (EHR).