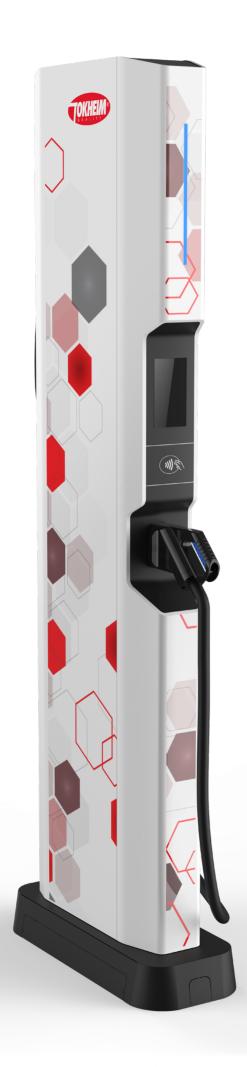

To make sure no fuel site is left behind on the road to a more eco-friendly future, Dover Fueling Solutions (DFS) is here to help. Introducing the Tokheim Power UX<sup>™</sup> 180 Electric Vehicle Charging System – a high-powered, 180kW DC fast charging system designed for electric vehicles (EV). This EV charger is perfect for use at fuel retail locations and commercial and retail parking areas, as well as workplace environments. It's a charging system that can help retailers broaden their offering, so their customers can power up at the same great locations they visit to fuel their vehicle, while giving site owners an opportunity to win over new customers.

The Tokheim Power UX EV charger is expertly engineered to deliver steadfast power and performance, so you can provide superior charge availability to your customers. This EV charging system can launch your forecourt into a new world of possibility. What are you waiting for? Transition to a new way of powering vehicles, today.

#### Robust Output for High-Powered Charging

Our high-powered EV charging system uses dual power distribution to deliver up to 180kW of energy to one EV post or share it simultaneously to two posts in power stacks of 90kW. The Tokheim Power UX EV charger provides your customers with reliable DC fast charging that can deliver up to 100km of driving from less than 10 minutes of charging – allowing them to utilize our maximum power output to meet their vehicle battery requirements.

#### Superior Customer Experience and Low Total Cost of Ownership (TCO)

Engineered to deliver reliable power output performance and superior charger availability, the sleek design and intuitive user interface of the Tokheim Power UX EV charger provides a premium experience for customers. Uptime matters, which is why this charger's durable design – using field-proven quality components – delivers unparalleled charging availability to ensure happy customers and minimal maintenance for low TCO.