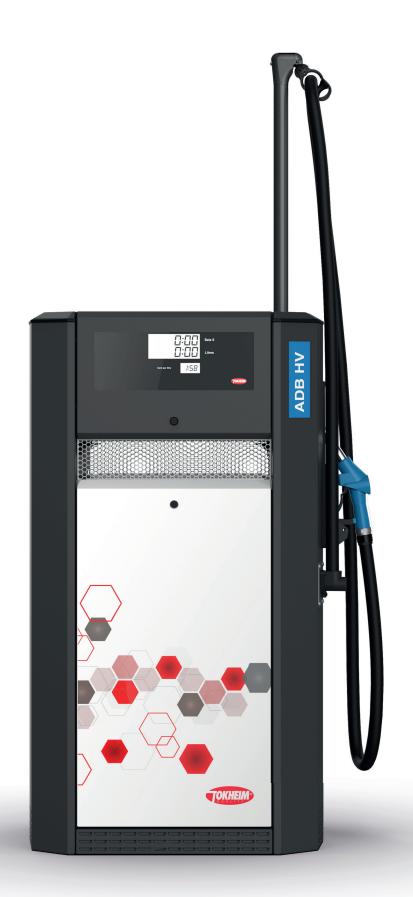

# Blue is the New Green.

Tokheim Quantium<sup>™</sup> FS AdBlue<sup>®</sup> dispenser

## AdBlue<sup>®</sup>: The Colour That Won't Go Out of Style

Just because something is small, doesn't mean it lacks potential. At Dover Fueling Solutions (DFS), we never compromise on quality, reliability or performance in order to make things simpler. Introducing the Tokheim Quantium FS AdBlue<sup>®</sup> dispenser, a compact dispenser that will never let you down. Small, but built with our most advanced dispenser technology to deliver outstanding performance even when pushed to the limit, this dispenser will leave a lasting impression on your customers, keeping them coming back time and time again.

### Made to Flex

When it comes to configuration possibilities, we've designed the Quantium FS AdBlue® dispenser to be highly flexible. Available as a mono or duo model, with or without hose masts depending on user preference, this dispenser has been engineered to suit the majority of forecourts, whatever their need. With a broad range of available flow rates to suit any application, this dispenser offers unrivalled flexibility in a compact framework that still benefits from all the latest DFS technology for powerful performance.