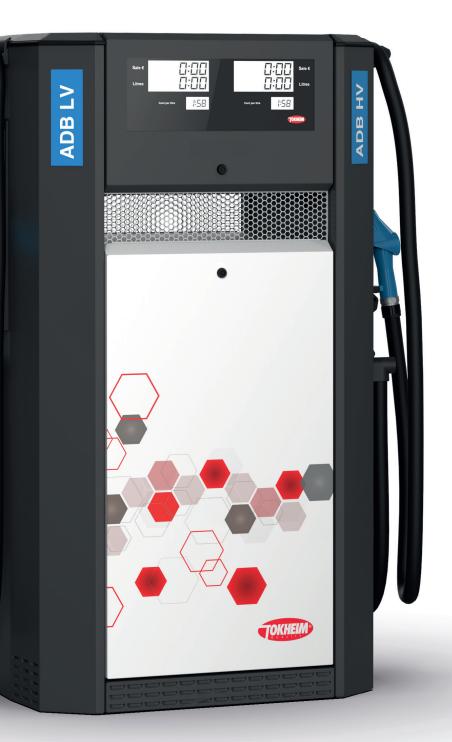

### Made to Flex

When it comes to configuration possibilities, we've designed the Quantium FS AdBlue® dispenser to be highly flexible. Available as a mono or duo model, with or without hose masts depending on user preference, this dispenser has been engineered to suit the majority of forecourts, whatever their need. With a broad range of available flow rates to suit any application, this dispenser offers unrivalled flexibility in a compact framework that still benefits from all the latest DFS technology for powerful performance.