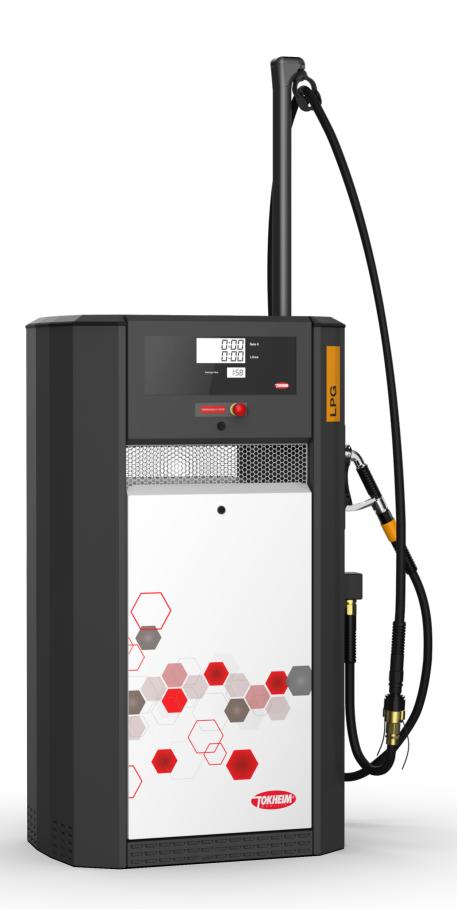

Engineered to deliver Liquefied petroleum gas (LPG), the brand-new Tokheim Quantium<sup>™</sup> FS LPG dispenser is unobtrusive and uncomplicated, yet powerful and efficient. Built with precision and flexibility in mind, this dispenser might be the missing element that you, as a forecourt owner, have been looking for.

What's not to love? It's flexible, small and will diversify your forecourt's fuel offering to motorists.

It's time to fuel the future with the Quantium<sup>™</sup> FS LPG fuel dispenser.

DFS Worldwide Brands

### **Truly Flexible**

The Quantium FS LPG fuel dispenser is perfect for small retail and commercial fleet environments, with a durable and compact footprint to suit the layout of your forecourt, no matter it's size. This dispenser is truly flexible, meaning that you can configure the features you need for a perfect match to your needs.

#### **Strong and Sturdy**

Tokheim fuel dispensers are renowned for their trusted and reliable quality and the Quantium LPG fuel dispenser is by no means an exception. It's sturdy and has a strong framework, comes with high-quality components and robust corrosion protection materials offering long-lasting performance.

#### **Reliable Performance**

No matter the conditions or high throughput, the robust Quantium FS LPG dispenser does its job, and it does it incredibly well. Engineered with accurate field-proven meter technology, staple electronics and robust hydraulic system for excellent reliability and performance.

#### **Engineering Excellence**

The Quantium FS LPG fuel dispenser has been engineered for perfection. It is built to last and requires less maintenance for a long-life with low total cost of ownership. Be one of the first to invest in this dispenser and you won't look back — not for a second.