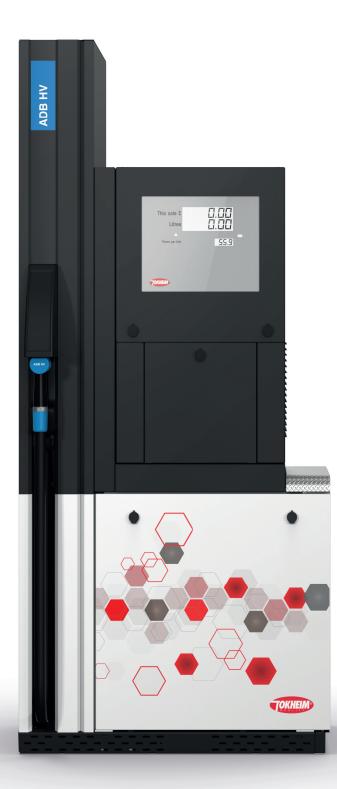

# Adapt. Admire. AdBlue®.

Tokheim Quantium<sup>™</sup> ML AdBlue<sup>®</sup> dispenser

DFS Worldwide Brands

## Recolour your Forecourt with AdBlue®

Introducing the Tokheim Quantium<sup>™</sup> ML AdBlue<sup>®</sup> dispenser: a fuel pump that brings colour to your forecourt. This dispenser has adapted with the changing times and now brings your customers greater convenience when it comes to refilling vehicles with AdBlue<sup>®</sup> solution. Owners of new-model diesel vehicles are able to support sustainability by topping up with AdBlue<sup>®</sup> fluid and fuel in the same site visit.

When it comes to revealing its true colours, this dispenser really shines. It brings you more options through modularity, a greater customer retention through reliability, and unfaltering customer loyalty through its clear emphasis on quality. Expertly blending into a variety of forecourt environments, the Quantium ML AdBlue<sup>®</sup> dispenser is the perfect, emission-reducing addition to your fuel retail environment.

#### **Convenient Fueling**

Available as a standalone or back-toback model, the Quantium ML AdBlue<sup>®</sup> dispenser gives your customers choice. This dispenser, no matter its configuration, is here to help modern diesel engines meet the new emissions standards, by making the availability of AdBlue<sup>®</sup> more convenient for fuel retail customers.

#### **Exceptional Characteristics**

Presenting the same characterisitcs modular, versatile and durable — as the Tokheim Quantium<sup>™</sup> ML fuel dispenser, the Quantium ML AdBlue<sup>®</sup> dispenser is a must-have on the forecourts of today. Built with high-quality components and treated specifically to handle the highly corrosive adblue liquid, this dipenser is not only capable of, but exceptional in, delivering a first-class service to your customers, day-in, day-out, year-on-year.

#### **Improved Performance**

The highly configurable Quantium ML AdBlue<sup>®</sup> dispenser is here to meet the fueling demands of today and tomorrow. Thanks to our trusted Tokheim quality delivering reliable operation, this dispenser delivery lower total cost of ownership (TCO), has greater uptime than other pumps on the market, thanks to a reduced need for maintenance intervention.