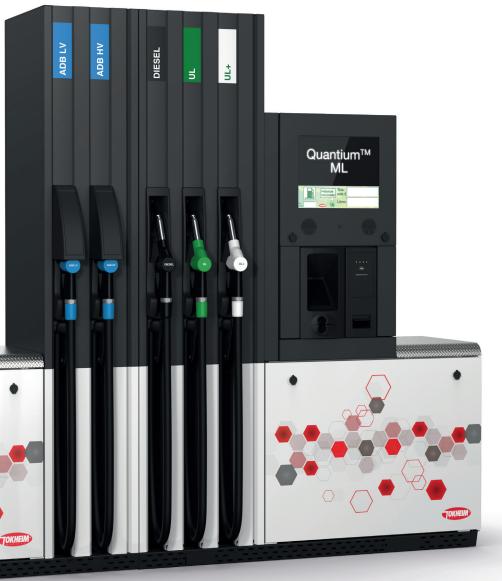

## Recolour your Forecourt with AdBlue®

Introducing the Tokheim Quantium<sup>™</sup> ML AdBlue<sup>®</sup> dispenser: a fuel pump that brings colour to your forecourt. This dispenser has adapted with the changing times and now brings your customers greater convenience when it comes to refilling vehicles with AdBlue<sup>®</sup> solution. Owners of new-model diesel vehicles are able to support sustainability by topping up with AdBlue<sup>®</sup> fluid and fuel in the same site visit.

When it comes to revealing its true colours, this dispenser really shines. It brings you more options through modularity, a greater customer retention through reliability, and unfaltering customer loyalty through its clear emphasis on quality. Expertly blending into a variety of forecourt environments, the Quantium ML AdBlue<sup>®</sup> dispenser is the perfect, emission-reducing addition to your fuel retail environment.

#### **Convenient Fueling**

Available as a standalone or back-toback model, the Quantium ML AdBlue<sup>®</sup> dispenser gives your customers choice. This dispenser, no matter its configuration, is here to help modern diesel engines meet the new emissions standards, by making the availability of AdBlue<sup>®</sup> more convenient for fuel retail customers.

#### **Exceptional Characteristics**

Presenting the same characterisitcs modular, versatile and durable — as the Tokheim Quantium<sup>™</sup> ML fuel dispenser, the Quantium ML AdBlue<sup>®</sup> dispenser is a must-have on the forecourts of today. Built with high-quality components and treated specifically to handle the highly corrosive adblue liquid, this dipenser is not only capable of, but exceptional in, delivering a first-class service to your customers, day-in, day-out, year-on-year.