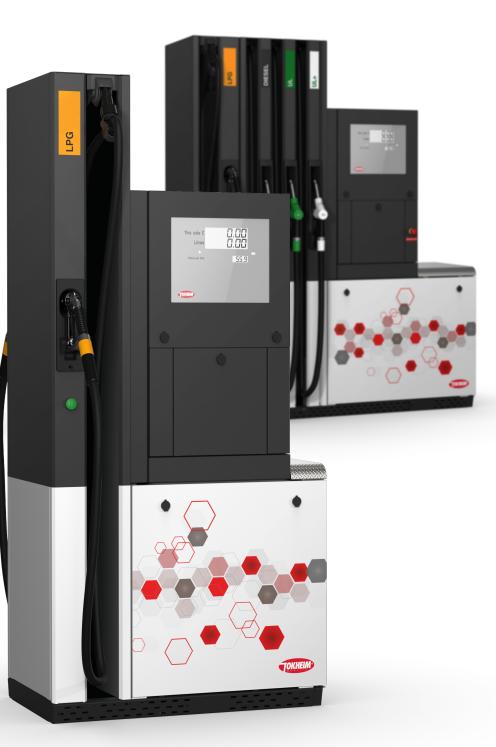

#### Back-to-Back or Standalone

The Tokheim Quantium ML LPG fuel dispenser is available as either a standalone solution, or as a back-to-back model in combination up to four additional grades of conventional fuels. Choose the configuration you need to best suit your site layout and customer needs.