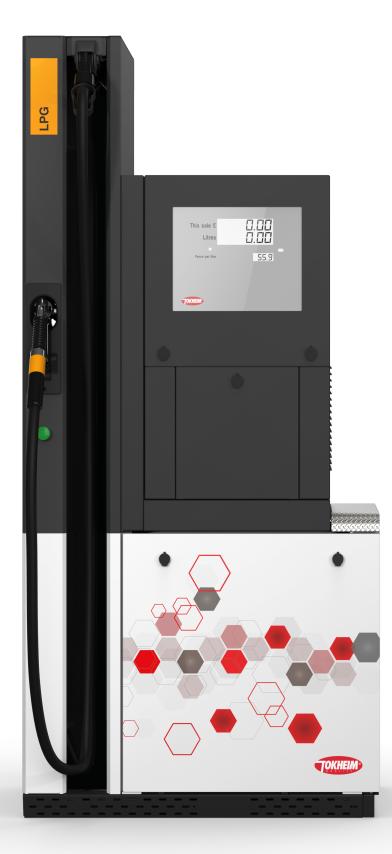

## Get into a Greener Gear with LPG

Tokheim Quantium<sup>™</sup> ML LPG fuel dispenser

# The Greatest Ability is Dependability

The Tokheim Quantium<sup>™</sup> ML fuel dispenser range is designed to deliver outstanding, reliable performance, each and every time. The Tokheim Quantium ML LPG dispenser model is by no means an exception. Built from the same, strong, durable components by the same knowledgable industry experts as the rest of the range, this dispenser is the workhorse your forecourt needs to send it on its way to supporting a more diverse, greener future.

The Tokheim Quantium ML LPG dispenser is the theatre performance you keep coming back to see. The chef's special on the menu that you know will never let you down. The friend who'll always be there, no matter what time you call. For reliable, trusted LPG dispensing, you need look no further.